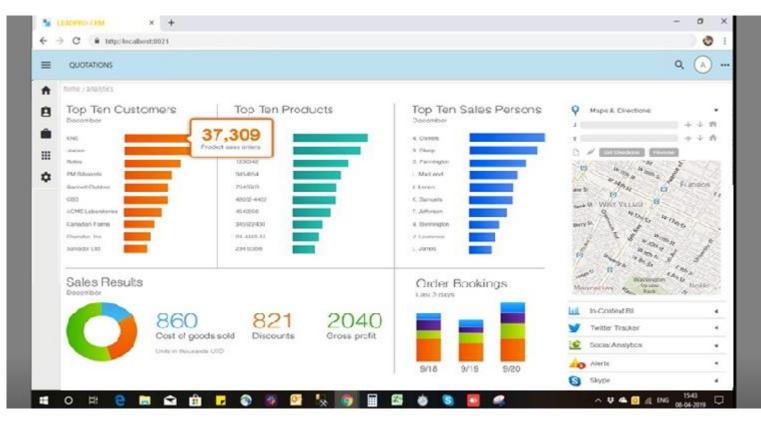

DASHBOARD (Note is customized dashboard, can be based on Service Call/Records & Updates)

sales@prosoftinformatics.com info@prosoftinformatics.com

PROSOFT INFORMATICS PVT. LTD. www.prosoftinformatics.com